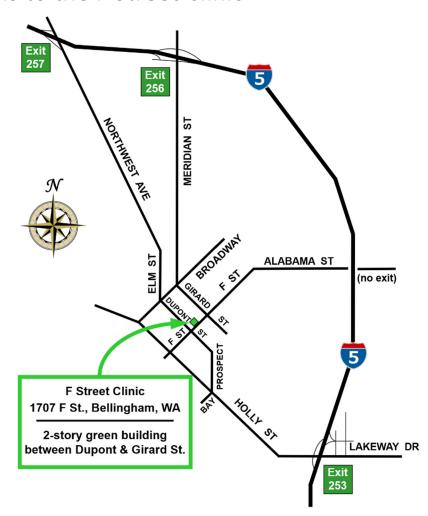

### Directions to the F Street Clinic

F Street Clinic 1707 F Street Bellingham, WA 98225

#### From the South:

Driving north on I-5, take the Lakeway exit (Exit 253).

At the stop sign at the end of the exit ramp, turn right.

At the light, turn right again onto Lakeway and proceed west under the freeway.

Follow Lakeway as it jogs right to become Holly Street.

Proceed on Holly through downtown and beyond, until you reach F Street (Chevron station on far right corner; the Light House Mission on near right corner).

Turn right onto F Street.

Proceed through the first light, crossing Dupont Street.

Our office is the 2nd house on the left (pale green building).

#### From the North:

Driving south on I-5, take the Meridian Street exit at Bellis Fair Mall (exit 256).

At the stop sign at the end of the exit ramp, turn left, and go about 100 yards to the light. At the light, turn right onto Meridian and proceed south 1.5 miles.

At Broadway (wide street at an angle), Meridian jogs left and becomes Girard Street. Follow Girard to the next light (F Street).

Turn right onto F Street.

Our office is a pale green building two houses before the next light (Dupont Street).