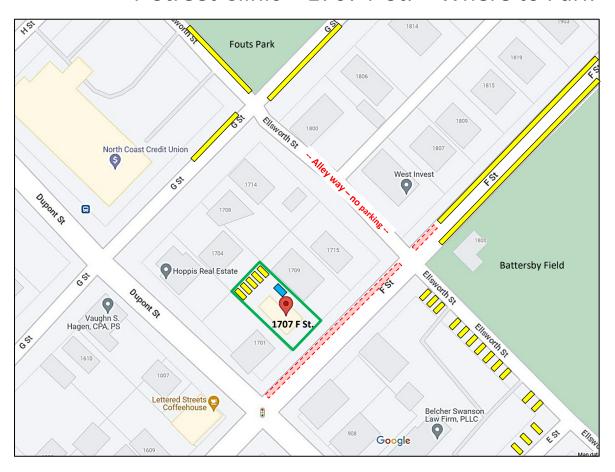

## **Parking**

Parking is available behind the building for **compact** cars. Please park larger cars on the street (see parking map on next page).

# F Street Clinic - 1707 F St. - Where to Park

No Parking

**Parking OK** 

The 5 parking spaces behind the clinic are for **compact cars** only. Please park larger cars on the street.

Accessible parking space and ramp behind the building.